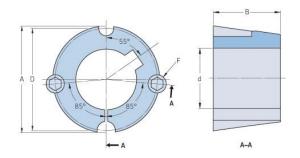

## PHF TB3030X40MM

| Bushing no.               | TB3030          |
|---------------------------|-----------------|
| d = Bore diameter<br>(mm) | 40              |
| Bore diameter (in)        | 1.57            |
| Keyway width<br>(mm)      | 12              |
| Keyway width (in)         | 0.47            |
| Keyway depth<br>(mm)      | 3.3             |
| Keyway depth (in)         | 0.13            |
| A (mm)                    | 108             |
| A (in)                    | 4.25            |
| B (mm)                    | 76.2            |
| B (in)                    | 3               |
| D (mm)                    | 101.6           |
| D (in)                    | 4               |
| E (mm)                    | -               |
| E (in)                    | -               |
| F (mm)                    | 15.875 x 31.750 |
| F (in)                    | -               |
| Weight (kg)               | 3.65            |
| Weight (lbs)              | 8.05            |